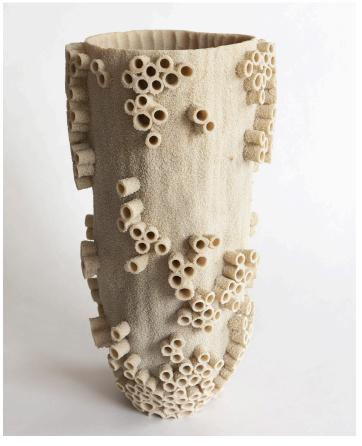

## RBS Barnacle Vessel #1

The Resin-Bonded Sand series (RBS) was conceived through working in foundry is entirely unique, created using a subtractive process; after a block has been carved, shaped & textured, resin is applied to the form, seeping into its outer layers. Once cured, a process of excavation separates the uncured sand from the sculpted form, to reveal a hard-shelled object.

Made in Chicago

Material: Sand, Resin

Dimensions: 8.5" x 8" x 16"

Availability: Unique

Custom dimensions & colors are available upon

consultation with the studio.