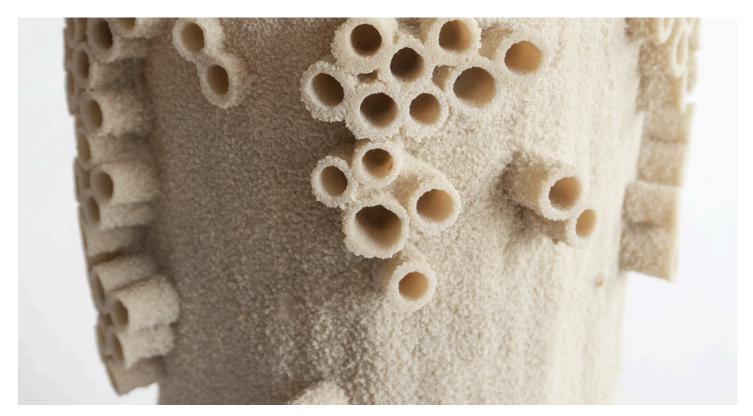

## RBS Barnacle Vessel #1

The Resin-Bonded Sand series (RBS) was conceived through working in foundry is entirely unique, created using a subtractive process; after a block has been carved, shaped & textured, resin is applied to the form, seeping into its outer layers. Once cured, a process of excavation separates the uncured sand from the sculpted form, to reveal a hard-shelled object.

Made in Chicago

Material: Sand, Resin

Dimensions: 8.5" x 8" x 16"

Availability: Unique

Custom dimensions & colors are available upon

consultation with the studio.