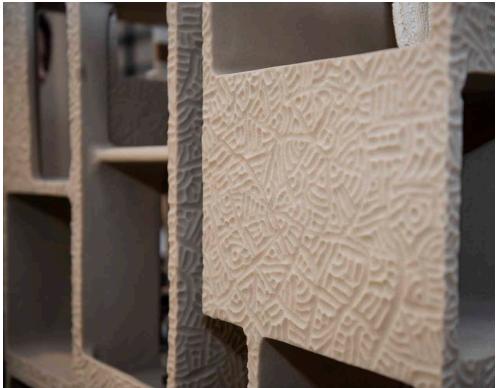

## **RBS BOOK CASE**

The Resin-Bonded Sand series (RBS) was conceived through working in foundry. Each piece, entirely unique is created using a subtractive process; after a block has been carved, shaped & textured, resin is applied to the form, seeping into its outer layers. Once cured, a process of excavation separates the uncured sand from the sculpted form, to reveal a hard-shelled object. The RBS Book Case is six individual froms which stack together into a variety of configurations.