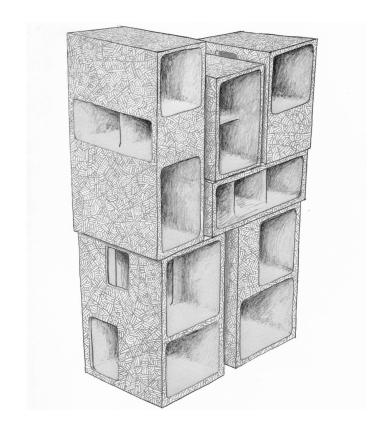

## **RBS BOOK CASE**

The Resin-Bonded Sand series (RBS) was conceived through working in foundry. Each piece, entirely unique is created using a subtractive process; after a block has been carved, shaped & textured, resin is applied to the form, seeping into its outer layers. Once cured, a process of excavation separates the uncured sand from the sculpted form, to reveal a hard-shelled object. The RBS Book Case is six individual froms which stack together into a variety of configurations.