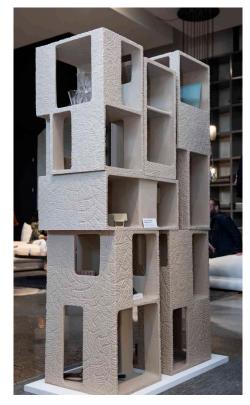

## **RBS BOOK CASE**

The Resin-Bonded Sand series (RBS) was conceived through working in foundry. Each piece, entirely unique is created using a subtractive process; after a block has been carved, shaped & textured, resin is applied to the form, seeping into its outer layers. Once cured, a process of excavation separates the uncured sand from the sculpted form, to reveal a hard-shelled object. The RBS Book Case is six individual froms which stack together into a variety of configurations.

Made in Chicago

Material: Sand, Resin

Dimensions: 42" W x 70" H, 18"D

Availability: Unique

Custom dimensions & colors are available upon

consultation with the studio.