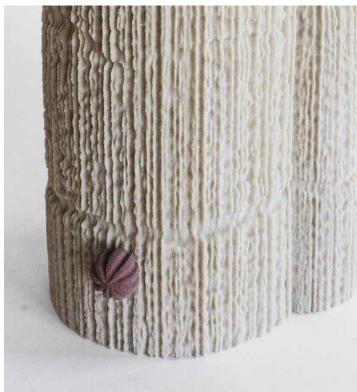

## **RESIN BONDED SAND LAMP #6**

Each Resin-Bonded Sand series (RBS) was conceived through working in foundry is entirely unique, created using a subtractive process; after a block has been carved, shaped & textured, resin is applied to the form, seeping into its outer layers. Once cured, a process of excavation separates the uncured sand from the sculpted form, to reveal a hard-shelled object.

Made in Chicago

Designer: Steven Haulenbeek

Material: Resin, Sand, Glass

Dimensions: 6" x 7" x 20.5"

Availability: Unique

Custom dimensions are available upon

consultation with the studio.