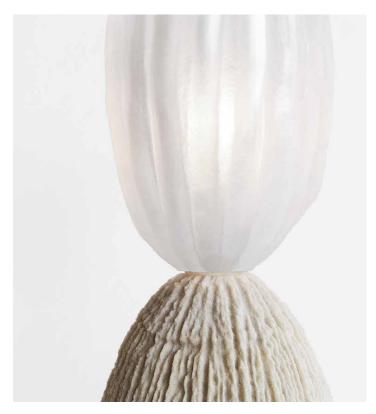

## **RESIN BONDED SAND LAMP #6**

Each Resin-Bonded Sand series (RBS) was conceived through working in foundry is entirely unique, created using a subtractive process; after a block has been carved, shaped & textured, resin is applied to the form, seeping into its outer layers. Once cured, a process of excavation separates the uncured sand from the sculpted form, to reveal a hard-shelled object.

Made in Chicago

Designer: Steven Haulenbeek

Material: Resin, Sand, Glass

Dimensions: 6" x 7" x 20.5"

Availability: Unique

Custom dimensions are available upon

consultation with the studio.