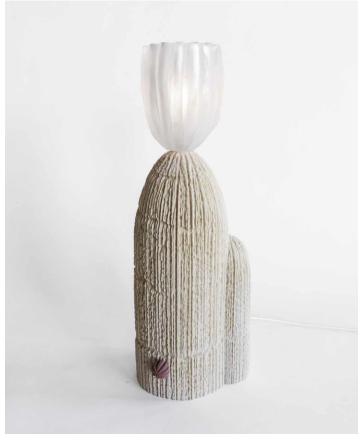

## **RESIN BONDED SAND LAMP #6**

Each Resin-Bonded Sand series (RBS) was conceived through working in foundry is entirely unique, created using a subtractive process; after a block has been carved, shaped & textured, resin is applied to the form, seeping into its outer layers. Once cured, a process of excavation separates the uncured sand from the sculpted form, to reveal a hard-shelled object.

Made in Chicago

Designer: Steven Haulenbeek

Material: Resin, Sand, Glass

Dimensions: 6" x 7" x 20.5"

Availability: Unique

Custom dimensions are available upon

consultation with the studio.