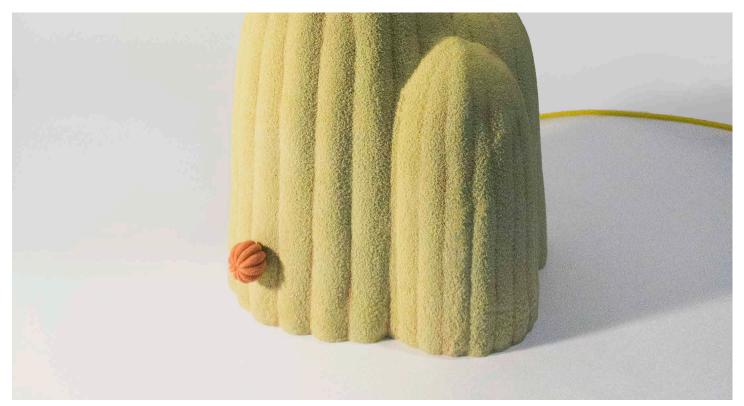

## **RESIN BONDED SAND LAMP - YELLOW #1**

Each Resin-Bonded Sand series (RBS) was conceived through working in foundry is entirely unique, created using a subtractive process; after a block has been carved, shaped & textured, resin is applied to the form, seeping into its outer layers. Once cured, a process of excavation separates the uncured sand from the sculpted form, to reveal a hard-shelled object.

Made in Chicago

Designer: Steven Haulenbeek

Material: Resin, Sand, Glass

Dimensions: 12" x 13" x 26"

Availability: Unique

Custom dimensions are available upon

consultation with the studio.