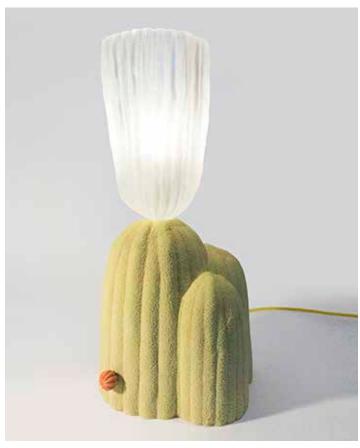

## **RESIN BONDED SAND LAMP - YELLOW #1**

Each Resin-Bonded Sand series (RBS) was conceived through working in foundry is entirely unique, created using a subtractive process; after a block has been carved, shaped & textured, resin is applied to the form, seeping into its outer layers. Once cured, a process of excavation separates the uncured sand from the sculpted form, to reveal a hard-shelled object.

Made in Chicago

Designer: Steven Haulenbeek

Material: Resin, Sand, Glass

Dimensions: 12" x 13" x 26"

Availability: Unique

Custom dimensions are available upon

consultation with the studio.