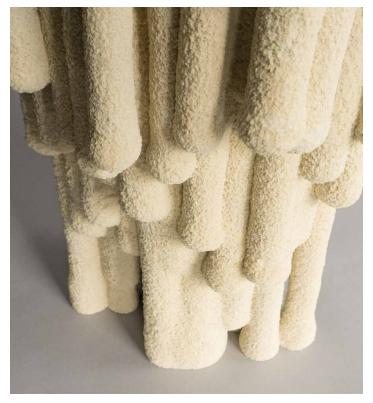

## RBS CORE SIDE TABLE

The RBS Core series is a new line of furniture pieces that extend on the Resin-Bonded Sand fabrication techniques. Using core drilling to form negative pockets into sand blocks which are then injected with curing resin and excavated to reveal a unique object that calls to mind natural cave formations. Finished with a high-sheen resin top, this series can be developed to custom dimensions, to create table tops and seating.