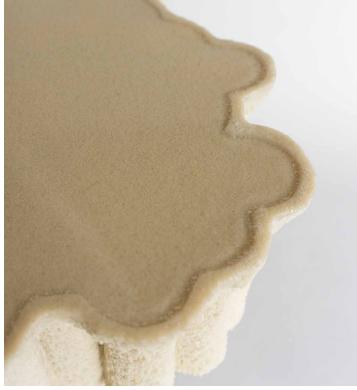

## RBS CORE SIDE TABLE

The RBS Core series is a new line of furniture pieces that extend on the Resin-Bonded Sand fabrication techniques. Using core drilling to form negative pockets into sand blocks which are then injected with curing resin and excavated to reveal a unique object that calls to mind natural cave formations. Finished with a high-sheen resin top, this series can be developed to custom dimensions, to create table tops and seating.