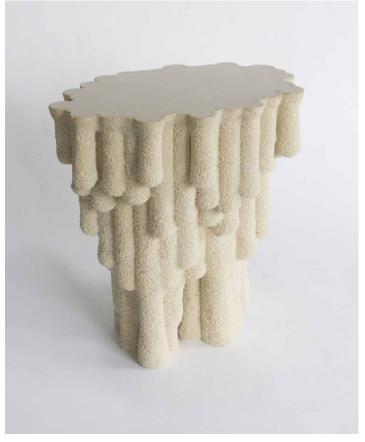

## RBS CORE SIDE TABLE

The RBS Core series is a new line of furniture pieces that extend on the Resin-Bonded Sand fabrication techniques. Using core drilling to form negative pockets into sand blocks which are then injected with curing resin and excavated to reveal a unique object that calls to mind natural cave formations. Finished with a high-sheen resin top, this series can be developed to custom dimensions, to create table tops and seating.

Made in Chicago

Dimensions: 15" H x 11" W

Material: Sand, Resin

Availability: Unique