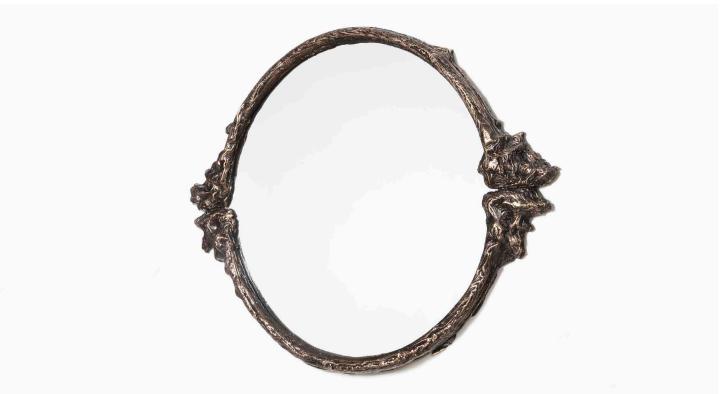

## ICE - CAST BRONZE MIRROR #2

'Ice Casting' is an experimental process developed by Steven Haulenbeek that applies lost-wax casting processes to the abundance of snow in the Chicago winter to create uniquely textured objects and furniture cast in bronze.

Made in Chicago.

Material: Cast Bronze, Mirrored Glass

Finishes: Dark Bronze (shown), Antique Bronze,

Silver Nitrate. Satin Bronze

Dimensions: 32" W x 26" H x 2" D

Availability: Unique

Custom dimensions are available upon