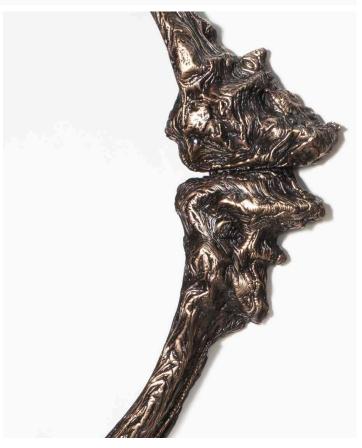

## ICE - CAST BRONZE MIRROR #2

'Ice Casting' is an experimental process developed by Steven Haulenbeek that applies lost-wax casting processes to the abundance of snow in the Chicago winter to create uniquely textured objects and furniture cast in bronze.

Made in Chicago.

Material: Cast Bronze, Mirrored Glass

Finishes: Dark Bronze (shown), Antique Bronze,

Silver Nitrate. Satin Bronze

Dimensions: 32" W x 26" H x 2" D

Availability: Unique

Custom dimensions are available upon