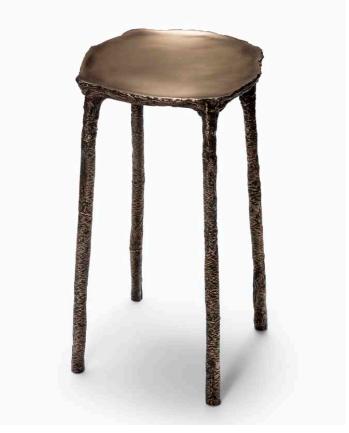

## ICE - CAST BRONZE SIDE TABLE #1 (2014)

'Ice Casting' is an experimental process developed by Steven Haulenbeek that applies lost-wax casting processes to the abundance of snow in the Chicago winter to create uniquely textured objects and furniture cast in bronze.

Made in Chicago.

Material: Cast Bronze

Finishes: Dark Bronze, Antique Bronze (shown),

Silver Nitrate, Satin Bronze

Dimensions: 11" W x 11" D x 21" H

Availability: Unique

Custom dimensions are available upon