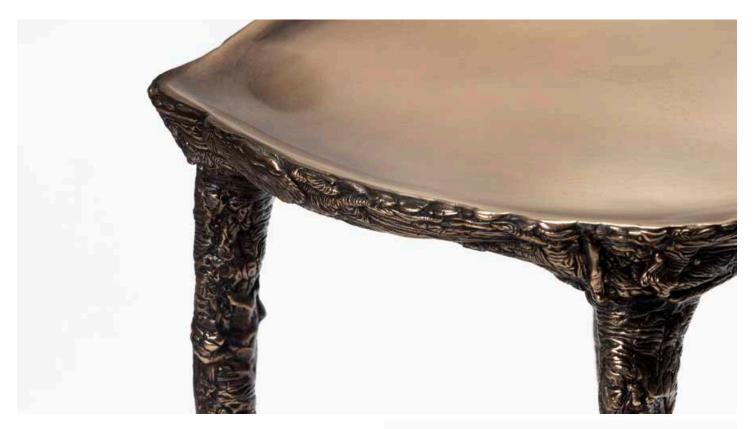

## ICE - CAST BRONZE SIDE TABLE #1 (2014)

'Ice Casting' is an experimental process developed by Steven Haulenbeek that applies lost-wax casting processes to the abundance of snow in the Chicago winter to create uniquely textured objects and furniture cast in bronze.

Made in Chicago.

Material: Cast Bronze

Finishes: Dark Bronze, Antique Bronze (shown),

Silver Nitrate, Satin Bronze

Dimensions: 11" W x 11" D x 21" H

Availability: Unique

Custom dimensions are available upon