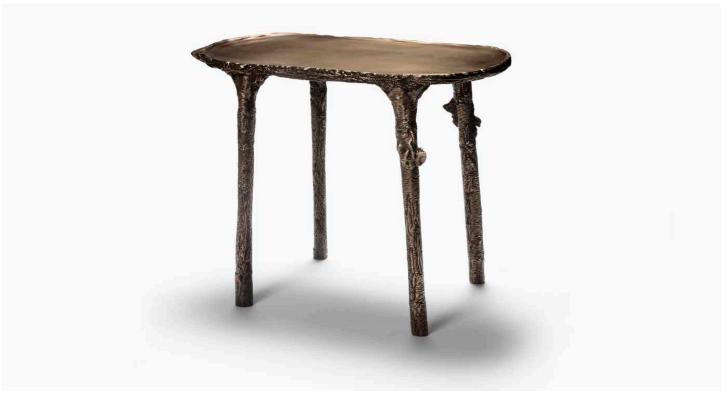

## ICE - CAST BRONZE OBLONG SIDE TABLE (2014)

'Ice Casting' is an experimental process developed by Steven Haulenbeek that applies lost-wax casting processes to the abundance of snow in the Chicago winter to create uniquely textured objects and furniture cast in bronze.

Made in Chicago.

Material: Cast Bronze

Finishes: Dark Bronze, Antique Bronze (shown),

Silver Nitrate, Satin Bronze

Dimensions: 21" W x 10.5" L x 16.5" H

Availability: Unique

Custom dimensions are available upon