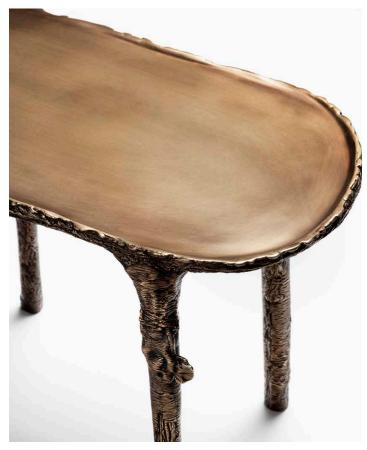

## ICE - CAST BRONZE OBLONG SIDE TABLE (2014)

'Ice Casting' is an experimental process developed by Steven Haulenbeek that applies lost-wax casting processes to the abundance of snow in the Chicago winter to create uniquely textured objects and furniture cast in bronze.

Made in Chicago.

Material: Cast Bronze

Finishes: Dark Bronze, Antique Bronze (shown),

Silver Nitrate, Satin Bronze

Dimensions: 21" W x 10.5" L x 16.5" H

Availability: Unique

Custom dimensions are available upon