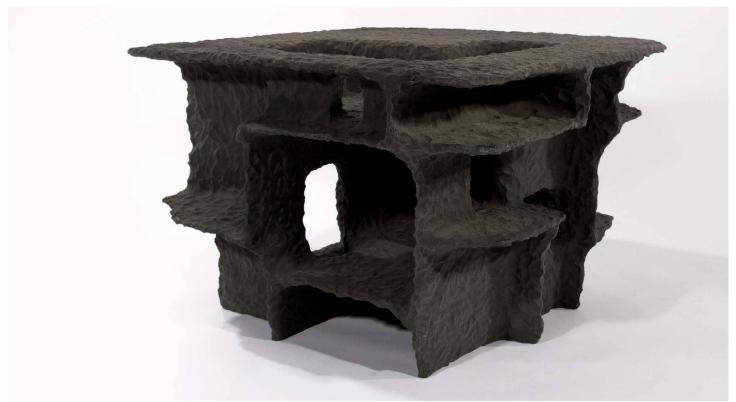

## RBS TABLE #1

The Resin-Bonded Sand series (RBS) was conceived through working in foundry is entirely unique, created using a subtractive process; after a block has been carved, shaped & textured, resin is applied to the form, seeping into its outer layers. Once cured, a process of excavation separates the uncured sand from the sculpted form, to reveal a hard-shelled object.

Made in Chicago

Material: Sand, Resin

Dimensions: 27" x 27" x 18"

Availability: Unique

Custom dimensions & colors are available upon

consultation with the studio.