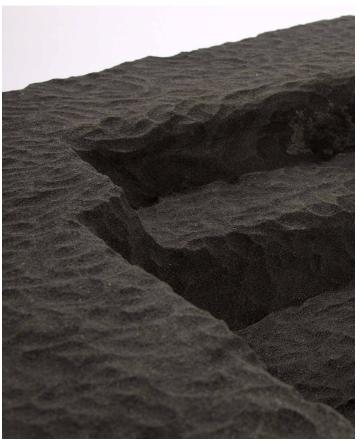

## RBS TABLE #1

The Resin-Bonded Sand series (RBS) was conceived through working in foundry is entirely unique, created using a subtractive process; after a block has been carved, shaped & textured, resin is applied to the form, seeping into its outer layers. Once cured, a process of excavation separates the uncured sand from the sculpted form, to reveal a hard-shelled object.