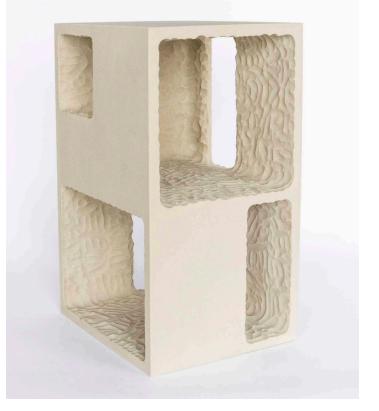

## RBS SIDE TABLE

The Resin-Bonded Sand series (RBS) was conceived through working in foundry is entirely unique, created using a subtractive process; after a block has been carved, shaped & textured, resin is applied to the form, seeping into its outer layers. Once cured, a process of excavation separates the uncured sand from the sculpted form, to reveal a hard-shelled object.

Made in Chicago

Material: Sand, Resin

Dimensions: 12" L x"14" D X 22" H

Availability: Unique

Custom dimensions & colors are available upon consultation with the studio.