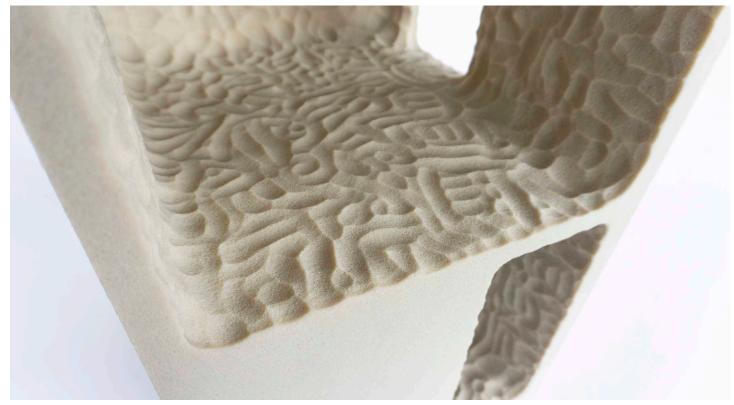

## RBS SIDE TABLE

The Resin-Bonded Sand series (RBS) was conceived through working in foundry is entirely unique, created using a subtractive process; after a block has been carved, shaped & textured, resin is applied to the form, seeping into its outer layers. Once cured, a process of excavation separates the uncured sand from the sculpted form, to reveal a hard-shelled object.

Made in Chicago

Material: Sand, Resin

Dimensions: 12" L x"14" D X 22" H

Availability: Unique

Custom dimensions & colors are available upon consultation with the studio.