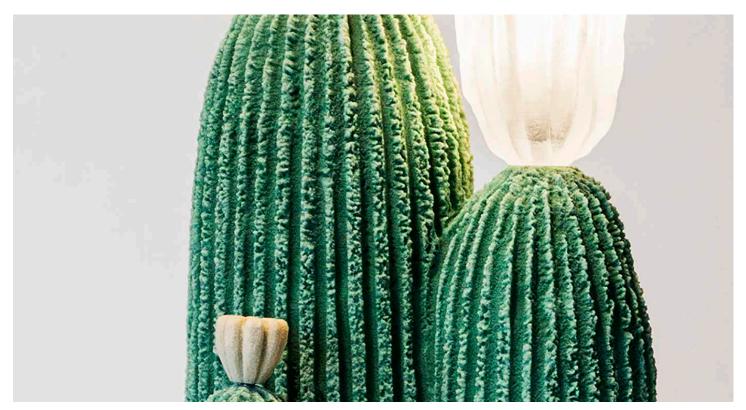

## RESIN BONDED SAND LAMP - GREEN #1

The Resin-Bonded Sand series (RBS) was conceived through working in foundry is entirely unique, created using a subtractive process; after a block has been carved, shaped & textured, resin is applied to the form, seeping into its outer layers. Once cured, a process of excavation separates the uncured sand from the sculpted form, to reveal a hard-shelled object.

Made in Chicago

Material: Sand, Resin, Glass

Dimensions: 12" x 11" x 30"

Availability: Unique

Custom dimensions & colors are available upon

consultation with the studio.