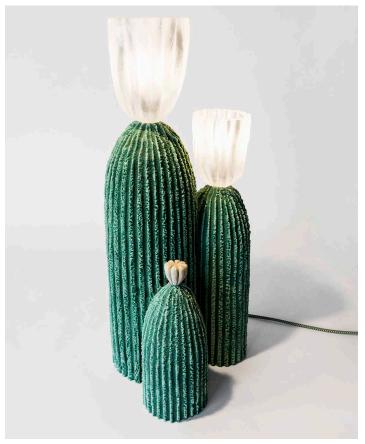

## RESIN BONDED SAND LAMP - GREEN #1

The Resin-Bonded Sand series (RBS) was conceived through working in foundry is entirely unique, created using a subtractive process; after a block has been carved, shaped & textured, resin is applied to the form, seeping into its outer layers. Once cured, a process of excavation separates the uncured sand from the sculpted form, to reveal a hard-shelled object.

Made in Chicago

Material: Sand, Resin, Glass

Dimensions: 12" x 11" x 30"

Availability: Unique

Custom dimensions & colors are available upon

consultation with the studio.