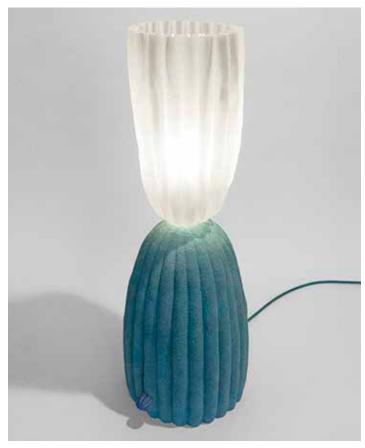

## RESIN BONDED SAND LAMP - BLUE #1

The Resin-Bonded Sand series (RBS) was conceived through working in foundry is entirely unique, created using a subtractive process; after a block has been carved, shaped & textured, resin is applied to the form, seeping into its outer layers. Once cured, a process of excavation separates the uncured sand from the sculpted form, to reveal a hard-shelled object.

Made in Chicago

Material: Sand, Resin, Glass

Dimensions: 11" x 11" x 26"

Availability: Unique

Custom dimensions & colors are available upon

consultation with the studio.