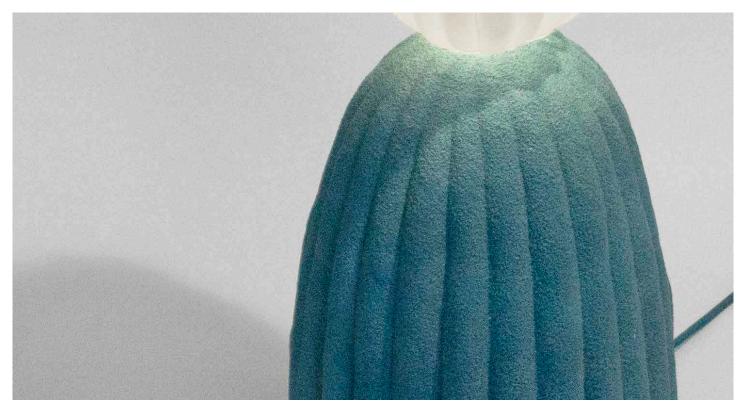

## RESIN BONDED SAND LAMP - BLUE #1

The Resin-Bonded Sand series (RBS) was conceived through working in foundry is entirely unique, created using a subtractive process; after a block has been carved, shaped & textured, resin is applied to the form, seeping into its outer layers. Once cured, a process of excavation separates the uncured sand from the sculpted form, to reveal a hard-shelled object.

Made in Chicago

Material: Sand, Resin, Glass

Dimensions: 11" x 11" x 26"

Availability: Unique

Custom dimensions & colors are available upon

consultation with the studio.