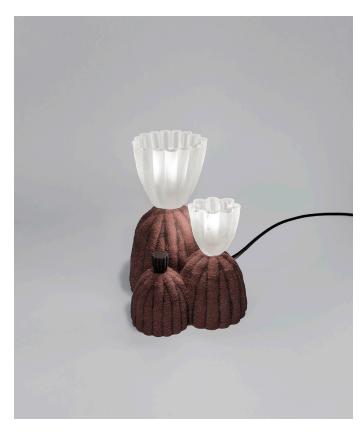

## RESIN BONDED SAND LAMP #4 (Brick Red)

The Resin-Bonded Sand series (RBS) was conceived through working in foundry is entirely unique, created using a subtractive process; after a block has been carved, shaped & textured, resin is applied to the form, seeping into its outer layers. Once cured, a process of excavation separates the uncured sand from the sculpted form, to reveal a hard-shelled object.

Made in Chicago

Material: Sand, Resin, Glass

Dimensions: 11" x 9.5" x 13.5"

Availability: Unique

Custom dimensions & colors are available upon

consultation with the studio.