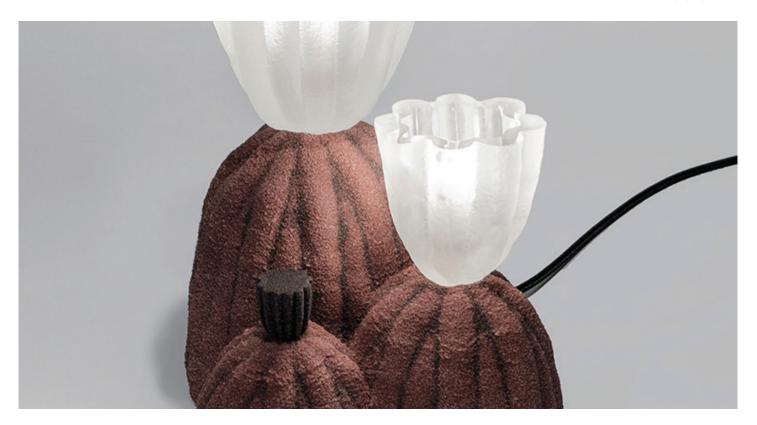

## RESIN BONDED SAND LAMP #4 (Brick Red)

The Resin-Bonded Sand series (RBS) was conceived through working in foundry is entirely unique, created using a subtractive process; after a block has been carved, shaped & textured, resin is applied to the form, seeping into its outer layers. Once cured, a process of excavation separates the uncured sand from the sculpted form, to reveal a hard-shelled object.

Made in Chicago

Material: Sand, Resin, Glass

Dimensions: 11" x 9.5" x 13.5"

Availability: Unique

Custom dimensions & colors are available upon

consultation with the studio.