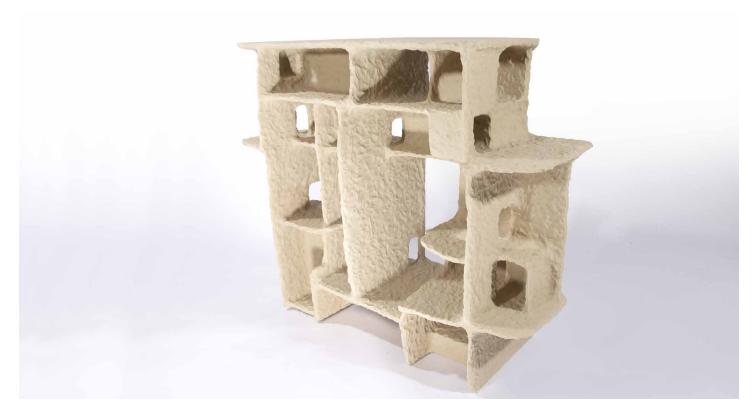

## RBS CONSOLE

The Resin-Bonded Sand series (RBS) was conceived through working in foundry is entirely unique, created using a subtractive process; after a block has been carved, shaped & textured, resin is applied to the form, seeping into its outer layers. Once cured, a process of excavation separates the uncured sand from the sculpted form, to reveal a hard-shelled object.

Made in Chicago

Material: Sand, Resin

Dimensions: 44" x 16" x 34"

Availability: Unique

Custom dimensions & colors are available upon

consultation with the studio.