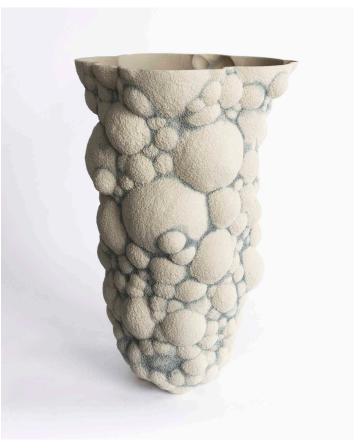

## **RBS SAND VESSELS**

The Resin-Bonded Sand series (RBS) was conceived through working in foundry is entirely unique, created using a subtractive process; after a block has been carved, shaped & textured, resin is applied to the form, seeping into its outer layers. Once cured, a process of excavation separates the uncured sand from the sculpted form, to reveal a hard-shelled object.

Made in Chicago

Material: Sand, Resin

Dimensions: Variable - contact the studio for a

complete list of vessels.

Availability: Unique

Custom dimensions & colors are available upon

consultation with the studio.