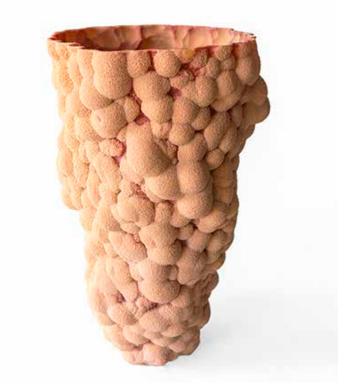

## **RBS SAND VESSELS**

The Resin-Bonded Sand series (RBS) was conceived through working in foundry is entirely unique, created using a subtractive process; after a block has been carved, shaped & textured, resin is applied to the form, seeping into its outer layers. Once cured, a process of excavation separates the uncured sand from the sculpted form, to reveal a hard-shelled object.

Made in Chicago

Material: Sand, Resin

Dimensions: Variable - contact the studio for a

complete list of vessels.

Availability: Unique

Custom dimensions & colors are available upon

consultation with the studio.