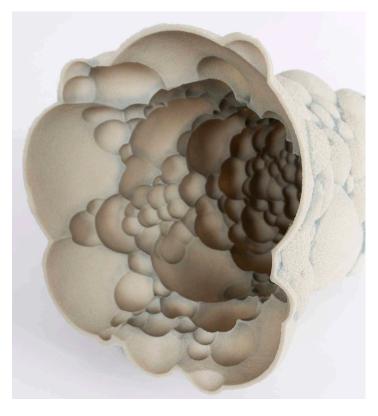

## **RBS SAND VESSELS**

The Resin-Bonded Sand series (RBS) was conceived through working in foundry is entirely unique, created using a subtractive process; after a block has been carved, shaped & textured, resin is applied to the form, seeping into its outer layers. Once cured, a process of excavation separates the uncured sand from the sculpted form, to reveal a hard-shelled object.

Made in Chicago

Material: Sand, Resin

Dimensions: Variable - contact the studio for a

complete list of vessels.

Availability: Unique

Custom dimensions & colors are available upon

consultation with the studio.