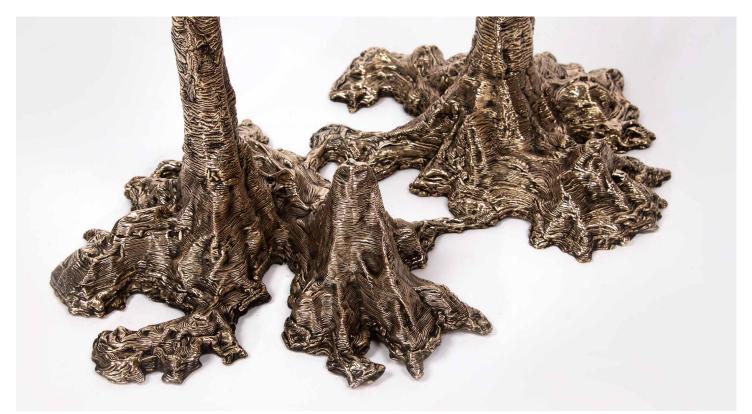

## ICE - CAST BRONZE SIDE TABLE #4

'Ice Casting' is an experimental process developed by Steven Haulenbeek that applies lost-wax casting processes to the abundance of snow in the Chicago winter to create uniquely textured objects and furniture cast in bronze.

Made in Chicago.

Material: Cast Bronze

Finishes: Dark Bronze, Antique Bronze (shown),

Silver Nitrate, Satin Bronze

Dimensions: 18" x 10.5" x 21"

Availability: Unique

Custom dimensions are available upon

consultation with the studio.