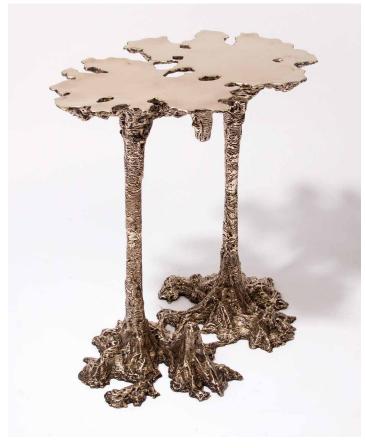

## ICE - CAST BRONZE SIDE TABLE #4

'Ice Casting' is an experimental process developed by Steven Haulenbeek that applies lost-wax casting processes to the abundance of snow in the Chicago winter to create uniquely textured objects and furniture cast in bronze.

Made in Chicago.

Material: Cast Bronze

Finishes: Dark Bronze, Antique Bronze (shown),

Silver Nitrate, Satin Bronze

Dimensions: 18" x 10.5" x 21"

Availability: Unique

Custom dimensions are available upon

consultation with the studio.