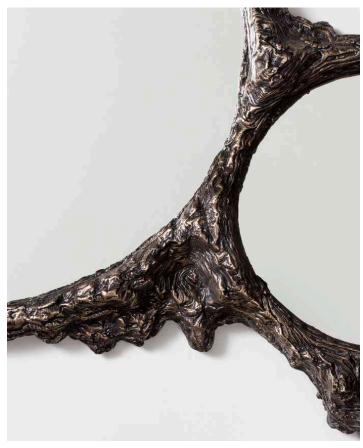

## ICE - CAST BRONZE DOUBLE MIRROR #1

'Ice Casting' is an experimental process developed by Steven Haulenbeek that applies lost-wax casting processes to the abundance of snow in the Chicago winter to create uniquely textured objects and furniture cast in bronze.

Made in Chicago.

Material: Cast Bronze, Mirrored Glass

Finishes: Dark Bronze (shown), Antique Bronze,

Silver Nitrate, Satin Bronze

Dimensions: 26" W x 2" D x 18" H

Custom dimensions are available upon

Availability: Unique

consultation with the studio.