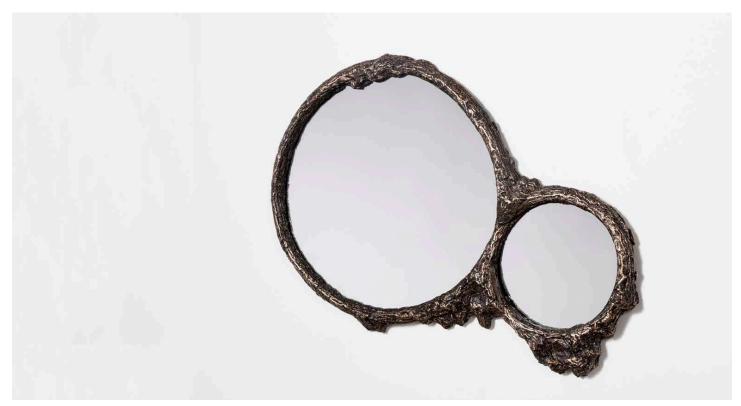

## ICE - CAST BRONZE DOUBLE MIRROR #1

'Ice Casting' is an experimental process developed by Steven Haulenbeek that applies lost-wax casting processes to the abundance of snow in the Chicago winter to create uniquely textured objects and furniture cast in bronze.

Made in Chicago.

Material: Cast Bronze, Mirrored Glass

Finishes: Dark Bronze (shown), Antique Bronze,

Silver Nitrate, Satin Bronze

Dimensions: 26" W x 2" D x 18" H

Custom dimensions are available upon

Availability: Unique

consultation with the studio.