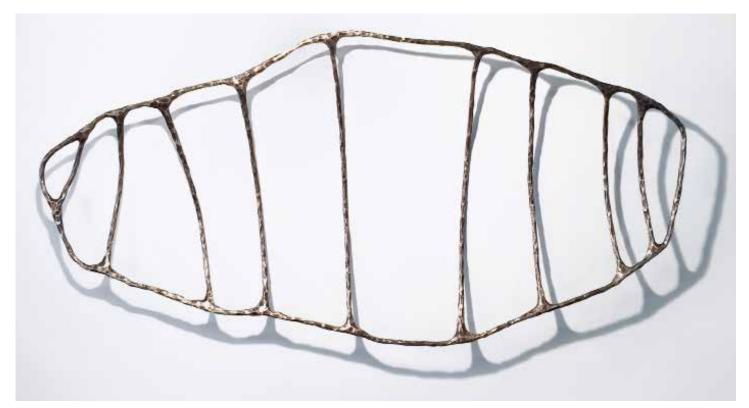

## FISHBONE SCUI PTURES

The Fishbone Sculptures are created through the lost-wax casting process to create thin, skeletal forms that challenges existing assumptions around the heaviness of cast metals. The first pieces were small wall-hung objects created from hand carved thin wax elements. The objects are hung from the curved center portion allowing the majority of the sculpture to "float" away from the wall to create a certain weightless presence.

Made in Chicago

Material: Cast Bronze

Dimensions: shown above 80" x 40"

Availability: Unique

Custom dimensions & finishes are available upon

consultation with the studio.