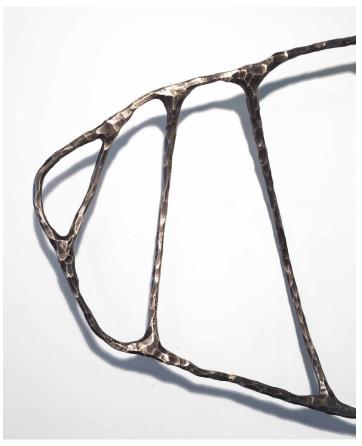

## FISHBONE SCUI PTURES

The Fishbone Sculptures are created through the lost-wax casting process to create thin, skeletal forms that challenges existing assumptions around the heaviness of cast metals. The first pieces were small wall-hung objects created from hand carved thin wax elements. The objects are hung from the curved center portion allowing the majority of the sculpture to "float" away from the wall to create a certain weightless presence.