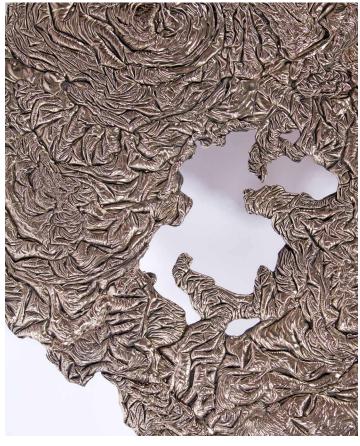

## ICE - CAST BRONZE COCKTAIL TABLE

'Ice Casting' is an experimental process developed by Steven Haulenbeek that applies lost-wax casting processes to the abundance of snow in the Chicago winter to create uniquely textured objects and furniture cast in bronze.

Made in Chicago.

Material: Cast Bronze

Finishes: Dark Bronze, Antique Bronze (shown),

Silver Nitrate, Satin Bronze

Dimensions: 48" x 15" x 13"

Availability: Unique

Custom dimensions & finishes are available upon

consultation with the studio.