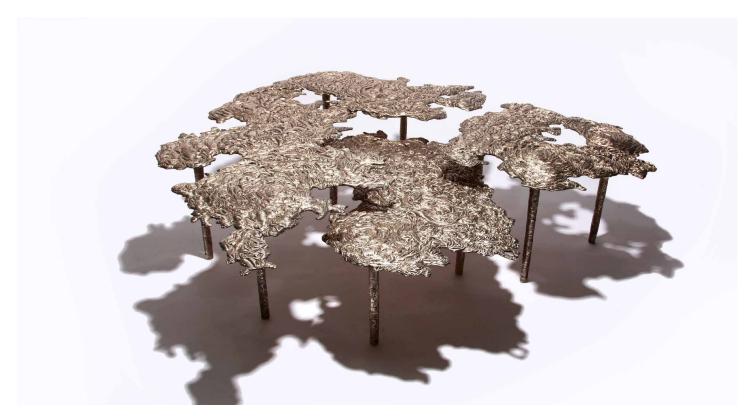

## ICE - CAST BRONZE COCKTAIL TABLE

'Ice Casting' is an experimental process developed by Steven Haulenbeek that applies lost-wax casting processes to the abundance of snow in the Chicago winter to create uniquely textured objects and furniture cast in bronze.

Made in Chicago.

Material: Cast Bronze

Finishes: Dark Bronze, Antique Bronze (shown),

Silver Nitrate, Satin Bronze

Dimensions: 48" x 15" x 13"

Availability: Unique

Custom dimensions & finishes are available upon

consultation with the studio.