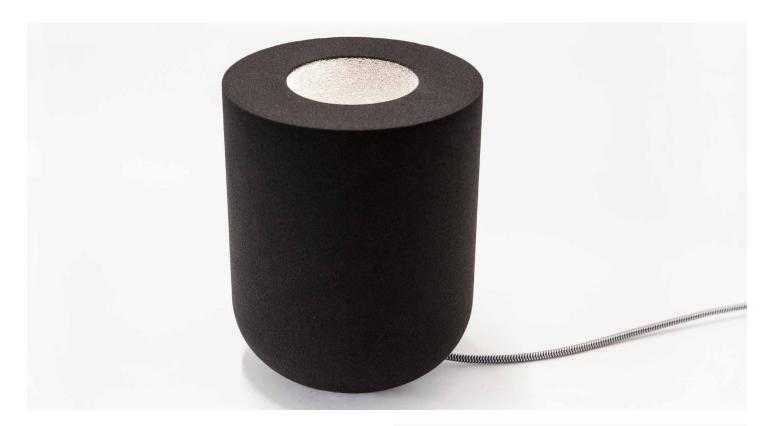

## RBS UPLIGHT

The Resin-Bonded Sand series (RBS) was conceived through working in foundry is entirely unique, created using a subtractive process; after a block has been carved, shaped & textured, resin is applied to the form, seeping into its outer layers. Once cured, a process of excavation separates the uncured sand from the sculpted form, to reveal a hard-shelled object.

Made in Chicago

Material: Sand, Resin

Dimensions: 8" x 10"

Availability: Made to Order

Custom dimensions & colors are available upon

consultation with the studio.