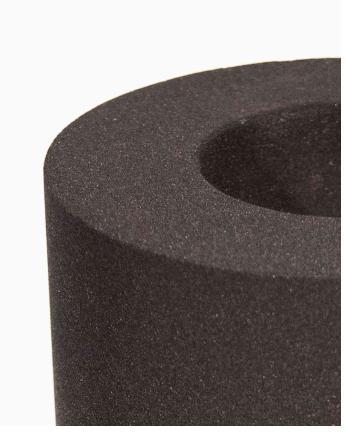

## RBS UPLIGHT

The Resin-Bonded Sand series (RBS) was conceived through working in foundry is entirely unique, created using a subtractive process; after a block has been carved, shaped & textured, resin is applied to the form, seeping into its outer layers. Once cured, a process of excavation separates the uncured sand from the sculpted form, to reveal a hard-shelled object.