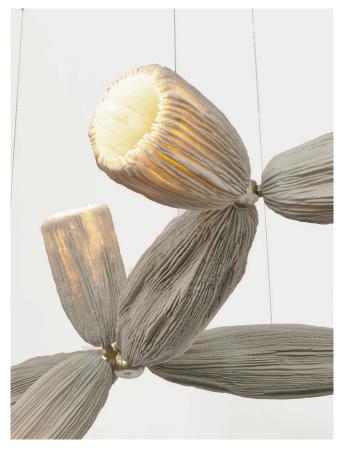

## **RBS CHANDELIER**

The Resin-Bonded Sand series (RBS) was conceived through extensive work with metal casting foundries. The process utilizes bonded sand, a typically disposable byproduct of the casting industry. The RBS Series lamps are hand sculpted from the material and then made permanent by selectively curing portions with resin. Hand-carved sand elements clad the brass structure and hardware. The RBS Chandeliers are each unique and can be customized to almost any size specifications.

Made in Chicago

Material: Sand, Resin, Brass

Dimensions: 60" x 40" x 24"

Availability: Unique

Custom dimensions & colors are available upon consultation with the studio.