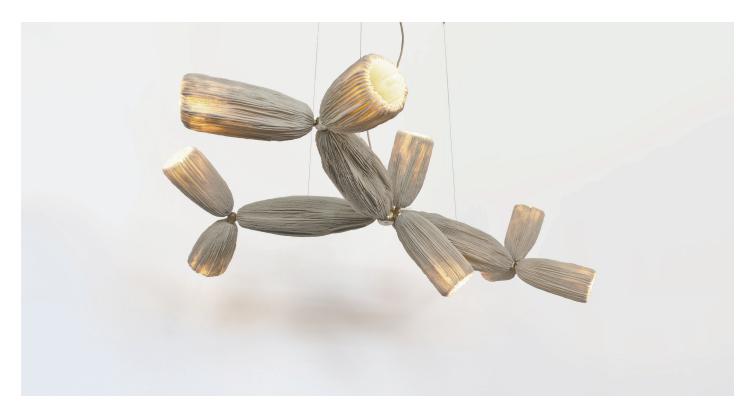

## **RBS CHANDELIER**

The Resin-Bonded Sand series (RBS) was conceived through extensive work with metal casting foundries. The process utilizes bonded sand, a typically disposable byproduct of the casting industry. The RBS Series lamps are hand sculpted from the material and then made permanent by selectively curing portions with resin. Hand-carved sand elements clad the brass structure and hardware. The RBS Chandeliers are each unique and can be customized to almost any size specifications.

Made in Chicago

Material: Sand, Resin, Brass

Dimensions: 60" x 40" x 24"

Availability: Unique

Custom dimensions & colors are available upon consultation with the studio.